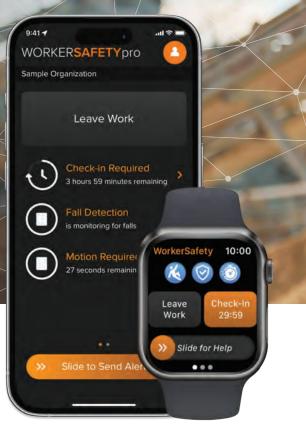

Whether it's an environmental, health, or social risk, WorkerSafety Pro provides the most comprehensive and customizable solution for iPhone, Android, and Apple Watch today.

Automatically notify emergency response team according to safety protocols

Advanced proactive and reactive safety protocols

Safety dashboard enables centralized monitoring, provisioning and emergency response

Daily proactive reminders ensure worker protection

- Designed for enterprises and organizations of all sizes
- Supports a safer and more productive workplace
- Enhances existing safety protocols and best practices
- Improves compliance with regulatory bodies
- Trusted by industries and sectors across the globe