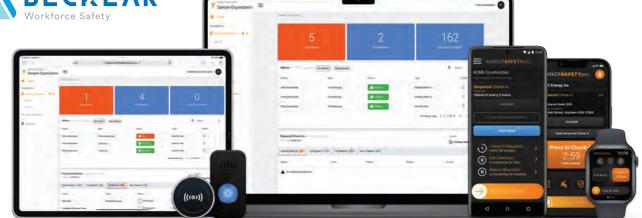

## **PROTECT YOUR WORKFORCE**

Becklar Workforce Safety Solutions are the most comprehensive and customizable solutions in the market. We leverage our innovative applications, powerful devices, feature-rich dashboards, and award-winning monitoring to provide peace of mind to your teams while saving you money. Our solutions are created to protect people who work at height, in hazardous environments, or work alone.